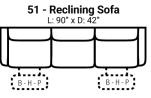

Body 1: All Body Fabric









All Non-Rocking Power Items feature a Zero Gravity reclining mechanism which has been designed to suspend the body in a neutral position while simultaneously elevating the feet so they are in alignment with the heart, creating an almost weightless sensation allowing for deeper relaxation.

## **PIECES**

0

SEC

Ô



























\* Available in both Left and Right configurations

All motion Items unless noted are available in Manual as well as 3 different power options that include USB charging:

P- Featuring **Power Recline**  H- Featuring Power Adjustable Headrest & Power Recline

**B-** Featuring Power Adjustable Lumbar Support, Power Headrest & Power Recline

Please see Style 725 for Leather Options

Printed: 5/9/2025

## **CONFIGURATIONS**

42"