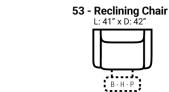

## **PIECES**

0

SEC

Ô

\* Available in both Left and Right configurations

All motion Items unless noted are available in Manual as well as 3 different power options that include USB charging:

P- Featuring **Power Recline**  H- Featuring Power Adjustable Headrest & Power Recline

**B-** Featuring Power Adjustable Lumbar Support, Power Headrest & Power Recline

Please see Style 725 for Leather Options

Printed: 5/9/2025