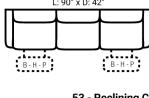

Body 1: All Body Fabric









All Non-Rocking Power Items feature a Zero Gravity reclining mechanism which has been designed to suspend the body in a neutral position while simultaneously elevating the feet so they are in alignment with the heart, creating an almost weightless sensation allowing for deeper relaxation.

## **PIECES**

0

SEC

Ô



























\* Available in both Left and Right configurations

All motion Items unless noted are available in Manual as well as 3 different power options that include USB charging:

P- Featuring **Power Recline**  H- Featuring Power Adjustable Headrest & Power Recline

**B-** Featuring Power Adjustable Lumbar Support, Power Headrest & Power Recline

Please see Style 725 for Leather Options

Printed: 5/9/2025

## **CONFIGURATIONS**

42"