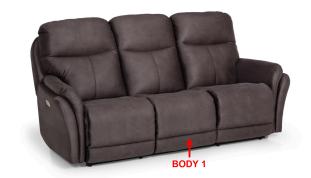

Body 1: All Body Fabric

All Non-Rocking Power Items feature a Zero Gravity reclining mechanism which has been designed to suspend the body in a neutral position while simultaneously elevating the feet so they are in alignment with the heart, creating an almost weightless sensation allowing for deeper relaxation.