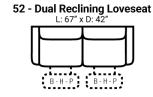

Body 1: All Body Fabric









All Non-Rocking Power Items feature a Zero Gravity reclining mechanism which has been designed to suspend the body in a neutral position while simultaneously elevating the feet so they are in alignment with the heart, creating an almost weightless sensation allowing for deeper relaxation.

## **PIECES**

0

SEC

Ô



























\* Available in both Left and Right configurations

All motion Items unless noted are available in Manual as well as 3 different power options that include USB charging:

P- Featuring **Power Recline**  H- Featuring Power Adjustable Headrest & Power Recline

**B-** Featuring Power Adjustable Lumbar Support, Power Headrest & Power Recline

Please see Style 725 for Leather Options

Printed: 5/9/2025

## **CONFIGURATIONS**

42"