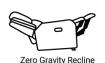

Body 1: All Body Fabric

All Non-Rocking Power Items feature a Zero Gravity reclining mechanism which has been designed to suspend the body in a neutral position while simultaneously elevating the feet so they are in alignment with the heart, creating an almost weightless sensation allowing for deeper relaxation.