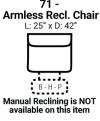

Body 1: All Body Fabric









All Non-Rocking Power Items feature a Zero Gravity reclining mechanism which has been designed to suspend the body in a neutral position while simultaneously elevating the feet so they are in alignment with the heart, creating an almost weightless sensation allowing for deeper relaxation.

## **PIECES**

0

SEC

Ô



























\* Available in both Left and Right configurations

All motion Items unless noted are available in Manual as well as 3 different power options that include USB charging:

P- Featuring **Power Recline**  H- Featuring Power Adjustable Headrest & Power Recline

**B-** Featuring Power Adjustable Lumbar Support, Power Headrest & Power Recline

Please see Style 725 for Leather Options

Printed: 5/9/2025

## **CONFIGURATIONS**

42"