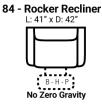

Body 1: All Body Fabric

All Non-Rocking Power Items feature a Zero Gravity reclining mechanism which has been designed to suspend the body in a neutral position while simultaneously elevating the feet so they are in alignment with the heart, creating an almost weightless sensation allowing for deeper relaxation.

## **PIECES**

0

SEC

Ô

\* Available in both Left and Right configurations

All motion Items unless noted are available in Manual as well as 3 different power options that include USB charging:

P- Featuring **Power Recline**  H- Featuring Power Adjustable Headrest & Power Recline

**B-** Featuring Power Adjustable Lumbar Support, Power Headrest & Power Recline

Please see Style 725 for Leather Options

Printed: 5/9/2025