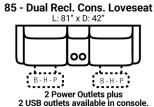

## **PIECES**

0

SEC

Ô

\* Available in both Left and Right configurations

All motion Items unless noted are available in Manual as well as 3 different power options that include USB charging:

P- Featuring **Power Recline**  H- Featuring Power Adjustable Headrest & Power Recline

**B-** Featuring Power Adjustable Lumbar Support, Power Headrest & Power Recline

Please see Style 725 for Leather Options

Printed: 5/9/2025