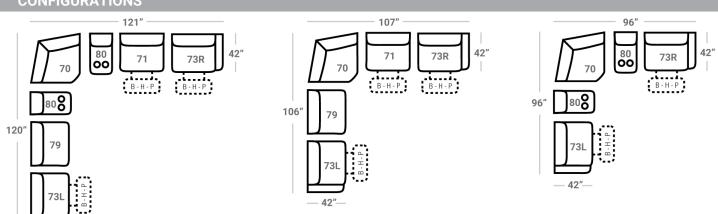

: All Body Fabric









All Non-Rocking Power Items feature a Zero Gravity reclining mechanism which has been designed to suspend the body in a neutral position while simultaneously elevating the feet so they are in alignment with the heart, creating an almost weightless sensation allowing for deeper relaxation.

## **PIECES**

0

SEC

Ô



























\* Available in both Left and Right configurations

All motion Items unless noted are available in Manual as well as 3 different power options that include USB charging:

P- Featuring **Power Recline**  H- Featuring Power Adjustable Headrest & Power Recline

**B-** Featuring Power Adjustable Lumbar Support, Power Headrest & Power Recline

Please see Style 725 for Leather Options

Printed: 5/9/2025

## **CONFIGURATIONS**

42"