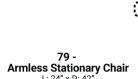

Body 1: All Body Fabric









All Non-Rocking Power Items feature a Zero Gravity reclining mechanism which has been designed to suspend the body in a neutral position while simultaneously elevating the feet so they are in alignment with the heart, creating an almost weightless sensation allowing for deeper relaxation.

## **PIECES**

0

SEC

Ô



























\* Available in both Left and Right configurations

All motion Items unless noted are available in Manual as well as 3 different power options that include USB charging:

P- Featuring **Power Recline**  H- Featuring Power Adjustable Headrest & Power Recline

**B-** Featuring Power Adjustable Lumbar Support, Power Headrest & Power Recline

Please see Style 725 for Leather Options

Printed: 5/9/2025

## **CONFIGURATIONS**

42"