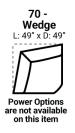

Body 1: All Body Fabric









All Non-Rocking Power Items feature a Zero Gravity reclining mechanism which has been designed to suspend the body in a neutral position while simultaneously elevating the feet so they are in alignment with the heart, creating an almost weightless sensation allowing for deeper relaxation.

## **PIECES**

0

SEC

Ô



























\* Available in both Left and Right configurations

All motion Items unless noted are available in Manual as well as 3 different power options that include USB charging:

P- Featuring **Power Recline**  H- Featuring Power Adjustable Headrest & Power Recline

**B-** Featuring Power Adjustable Lumbar Support, Power Headrest & Power Recline

Please see Style 725 for Leather Options

Printed: 5/9/2025

## **CONFIGURATIONS**

42"