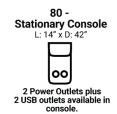

Body 1: All Body Fabric









All Non-Rocking Power Items feature a Zero Gravity reclining mechanism which has been designed to suspend the body in a neutral position while simultaneously elevating the feet so they are in alignment with the heart, creating an almost weightless sensation allowing for deeper relaxation.

## **PIECES**

0

SEC

Ô



























\* Available in both Left and Right configurations

All motion Items unless noted are available in Manual as well as 3 different power options that include USB charging:

P- Featuring **Power Recline**  H- Featuring Power Adjustable Headrest & Power Recline

**B-** Featuring Power Adjustable Lumbar Support, Power Headrest & Power Recline

Please see Style 725 for Leather Options

Printed: 5/9/2025

## **CONFIGURATIONS**

42"