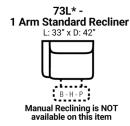

## **PIECES**

0

SEC

Ô

\* Available in both Left and Right configurations

All motion Items unless noted are available in Manual as well as 3 different power options that include USB charging:

P- Featuring **Power Recline**  H- Featuring Power Adjustable Headrest & Power Recline

**B-** Featuring Power Adjustable Lumbar Support, Power Headrest & Power Recline

Please see Style 725 for Leather Options

Printed: 5/9/2025