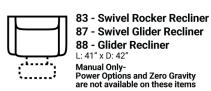

## **PIECES**

0

SEC

Ô

\* Available in both Left and Right configurations

All motion Items unless noted are available in Manual as well as 3 different power options that include USB charging:

P- Featuring **Power Recline**  H- Featuring Power Adjustable Headrest & Power Recline

**B-** Featuring Power Adjustable Lumbar Support, Power Headrest & Power Recline

Please see Style 725 for Leather Options

Printed: 5/9/2025