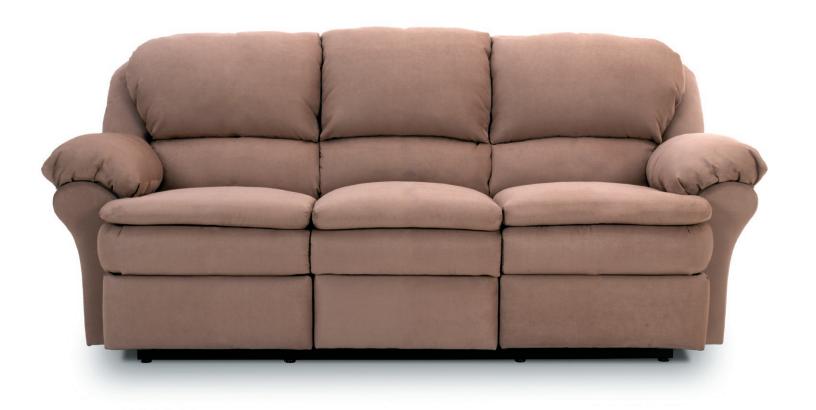

## SAME AS 877, EXCEPT NO BASEBALL STITCHING

## FABRIC GRADE PRICING

|  | description<br>item number<br>length x height x depth |                       | 1    | 2        | 3        | 4        |                                                             | SEAT TYPE<br>Pillow Top |
|--|-------------------------------------------------------|-----------------------|------|----------|----------|----------|-------------------------------------------------------------|-------------------------|
|  | 91 Reclinin 977 91x4                                  | <sup>7</sup> 51 \$500 | 0.00 | \$530.00 | \$540.00 | \$590.00 | Pillows<br>No                                               |                         |
|  | 39 Reclining 977 67x40                                | <sup>7</sup> 52 \$480 | 0.00 | \$510.00 | \$520.00 | \$570.00 | HANDLE: Outside Handle  SECTIONAL No  SEAT SIZE D 20" H 18" |                         |
|  | 746 — Reclinin 977 46x40                              | 743 \$350             | 0.00 | \$380.00 | \$390.00 | \$440.00 |                                                             |                         |